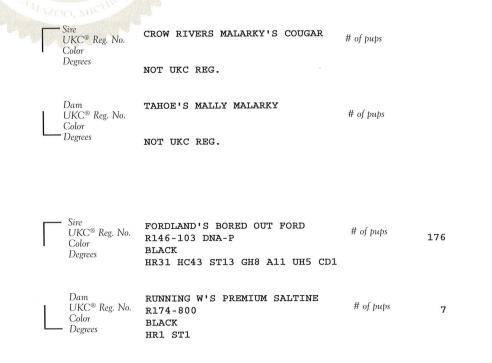

| Sire<br>UKC® Reg. N<br>Color<br>Degrees                                | GRHRCH BARKLEY'S YANKEE THUNDER  R132-707 DNA-P # of pups 291  BLACK  HC46 All HR20 GH8 UH7 ST11                                                                   |  |
|------------------------------------------------------------------------|--------------------------------------------------------------------------------------------------------------------------------------------------------------------|--|
| Sire  Registered Owner                                                 | GRHRCH UH LUCY'S LEFTY DAKOTA THUNDER of Sire Or Semen (At the time of Breeding)                                                                                   |  |
| - May 1                                                                | SHANE M OLEAN                                                                                                                                                      |  |
| Color<br>Degrees                                                       | # of pups 36<br>BLACK<br>ST2 HR1 HC1                                                                                                                               |  |
| Dam<br>UKC® Reg. N<br>Color<br>— Degrees                               | GRHRCH LUCY IN THE SKY WITH DIAMONDS R147-133 # of pups 36 BLACK HC10 GH6 ST1 UH4 HR1                                                                              |  |
| Of FR'S HO                                                             | OKED ON QUACK                                                                                                                                                      |  |
| UKC® Reg. No. Breed LABRADO Color YELLOW Date of Birth Degrees NO DEGR | R RETRIEVER                                                                                                                                                        |  |
|                                                                        |                                                                                                                                                                    |  |
|                                                                        |                                                                                                                                                                    |  |
| Sire UKC® Reg. 3 Color Degrees                                         | No. CROW RIVERS COUGAR'S MAD MAX $\#$ of pups                                                                                                                      |  |
| UKC® Reg. 1<br>Color<br>Degrees                                        |                                                                                                                                                                    |  |
| UKC® Reg. 1<br>Color<br>Degrees                                        | NOT UKC REG.  HRCH FR'S ELEGANT GRACE or of Dam (At the time of Breeding)  JESSICA DOWLER,                                                                         |  |
| UKC® Reg. 1<br>Color<br>Degrees                                        | NOT UKC REG.  HRCH FR'S ELEGANT GRACE  er of Dam (At the time of Breeding)                                                                                         |  |
| UKC® Reg. 1 Color Degrees  Dam  Registered Owne  UKC® Reg. No. Color   | NOT UKC REG.  HRCH FR'S ELEGANT GRACE or of Dam (At the time of Breeding)  JESSICA DOWLER, CASEY DOWLER  R240-321 # of pups 12  YELLOW ST1 HR1  SUNSETS JUST DO IT |  |